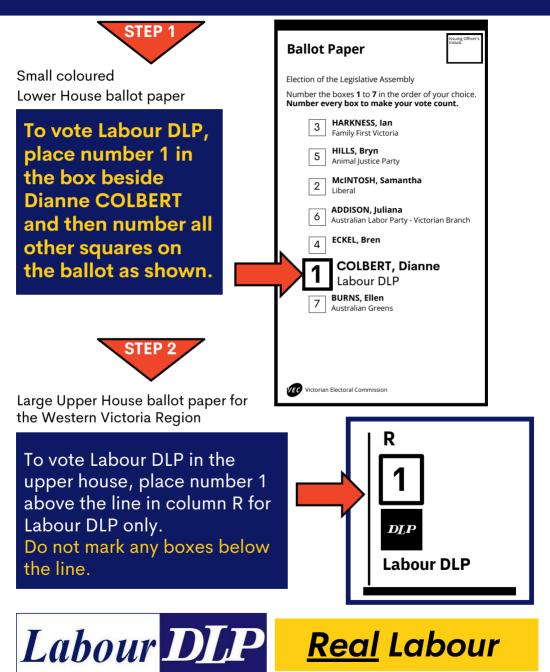

## **HOW TO VOTE LABOUR DLP**

## in Wendouree District

Registered by the Victorian Electoral Commission

Authorised by C De Wit, 480 Collins St, Melbourne, VIC 3000. Printed by Speedex Group, 22 Glenville Drive, Melton 3337